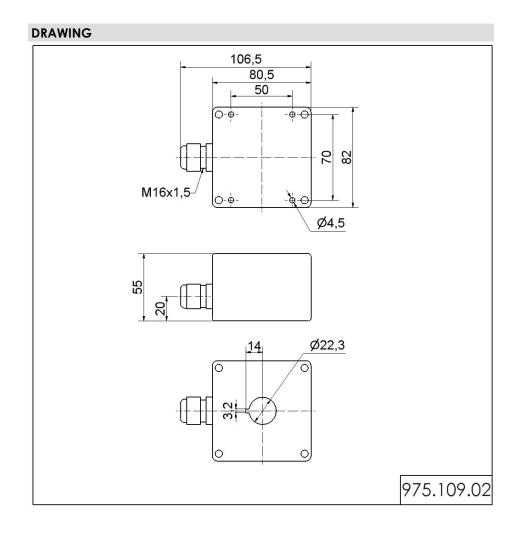

## Surface housing 1-fold GY

Part No.: 975.109.02

| MECHANICAL DATA       |        |  |
|-----------------------|--------|--|
| Length                | 107 mm |  |
| Width                 | 82 mm  |  |
| Height                | 55 mm  |  |
| Materials             | PC/ABS |  |
| Housing colour        | Grey   |  |
| Protection category   | IP65   |  |
| Weight with packaging | 136 g  |  |
| Product weight        | 136 g  |  |